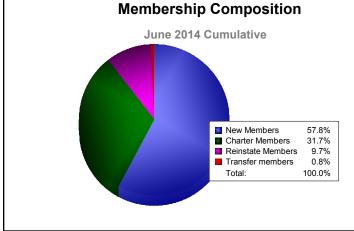

| -623                        | 254                      |
| 2012-2013 | 2            | -7               | -5                     | 400            | 65                 | 34                   | 27                  | 526                      | -962                        | -436                     |
| 2013-2014 | 5            | 0                | 5                      | 347            | 190                | 58                   | 5                   | 600                      | -1176                       | -576                     |
| Average   | 9            | -3               | 7                      | 663            | 221                | 72                   | 15                  | 971                      | -766                        | 205                      |