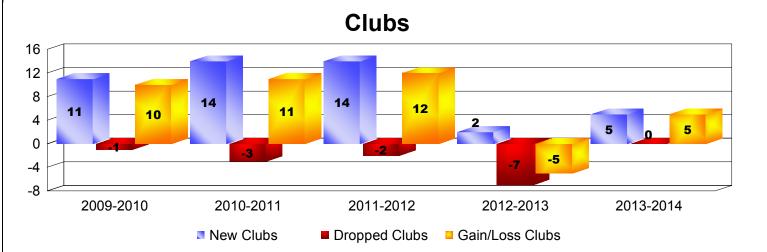

| Year      | New<br>Clubs | Dropped<br>Clubs | Gain/<br>Loss<br>Clubs | New<br>Members | Charter<br>Members | Reinstate<br>Members | Transfer<br>Members | Total<br>Member<br>Added | Total<br>Members<br>Dropped | Gain/<br>Loss<br>Members |
|-----------|--------------|------------------|------------------------|----------------|--------------------|----------------------|---------------------|--------------------------|-----------------------------|--------------------------|
| 2009-2010 | 11           | -1               | 10                     | 941            | 244                | 65                   | 7                   | 1257                     | -422                        | 835                      |
| 2010-2011 | 14           | -3               | 11                     | 1125           | 312                | 146                  | 11                  | 1594                     | -647                        | 947                      |
| 2011-2012 | 14           | -2               | 12                     | 503            | 295                | 56                   | 23                  | 877                      | -623                        | 254                      |
| 2012-2013 | 2            | -7               | -5                     | 400            | 65                 | 34                   | 27                  | 526                      | -962                        | -436                     |
| 2013-2014 | 5            | 0                | 5                      | 347            | 190                | 58                   | 5                   | 600                      | -1176                       | -576                     |
| Average   | 9            | -3               | 7                      | 663            | 221                | 72                   | 15                  | 971                      | -766                        | 205                      |