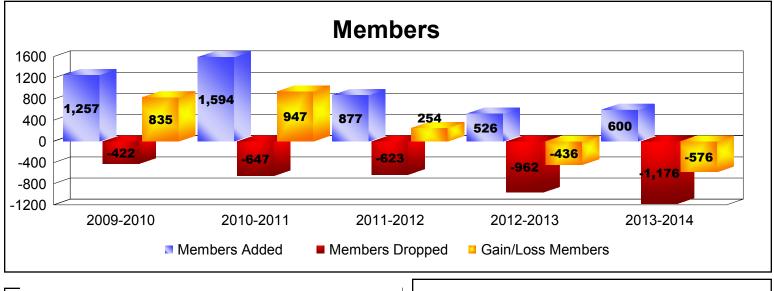

| Year      | New<br>Clubs | Dropped<br>Clubs | Gain/<br>Loss<br>Clubs | New<br>Members | Charter<br>Members | Reinstate<br>Members | Transfer<br>Members | Total<br>Member<br>Added | Total<br>Members<br>Dropped | Gain/<br>Loss<br>Members |
|-----------|--------------|------------------|------------------------|----------------|--------------------|----------------------|---------------------|--------------------------|-----------------------------|--------------------------|
| 2009-2010 | 11           | -1               | 10                     | 941            | 244                | 65                   | 7                   | 1257                     | -422                        | 835                      |
| 2010-2011 | 14           | -3               | 11                     | 1125           | 312                | 146                  | 11                  | 1594                     | -647                        | 947                      |
| 2011-2012 | 14           | -2               | 12                     | 503            | 295                | 56                   | 23                  | 877                      | -623                        | 254                      |
| 2012-2013 | 2            | -7               | -5                     | 400            | 65                 | 34                   | 27                  | 526                      | -962                        | -436                     |
| 2013-2014 | 5            | 0                | 5                      | 347            | 190                | 58                   | 5                   | 600                      | -1176                       | -576                     |
| Average   | 9            | -3               | 7                      | 663            | 221                | 72                   | 15                  | 971                      | -766                        | 205                      |